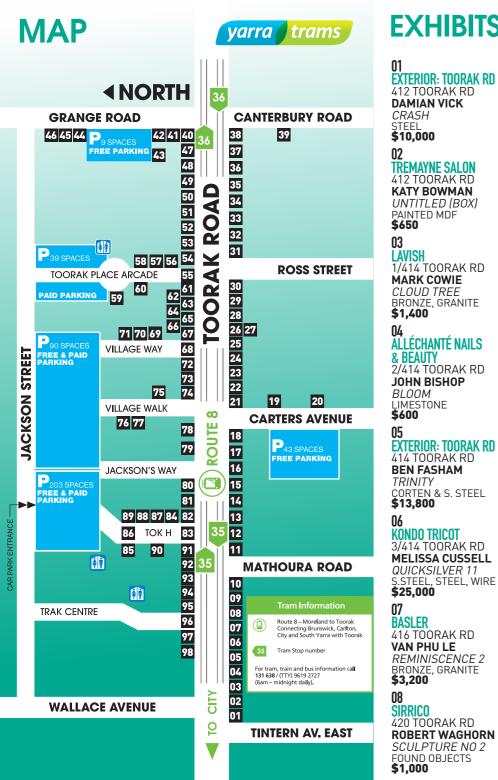

499 TOORAK RD SH 5. VII I AGE WALK ARCADE LIZ WALKER **LUKE ROGERS INNOCENT** COLLECTIVE **BYSTANDERS** RECYCLED IRON \$1,600 \$2,800 PIPSQUEAK **TOORAK VILLAGE** 497 TOORAK RD **NEWSAGENCY ALISTAIR PIRIE** 487 TOORAK RD T(R)OY BIRD TIMBER CRAIG \$1.800 **MACDONALD** MARALINGA TEST DUMMY **BRONZE** 495 TOORAK RD \$5,460 **GILLIAN GOVAN BRACING THE ELEMENTS BRONZE** 481 TOORAK RD \$4,400 **RUDI JASS** THINK OUTSIDE THE SQUARE THE BEAUTY EXPERT SH 2, VILLAGE WALK ARCADE **TVTA 2008 ANDREW GOSDEN** THE FACE HEBEL \$380 SH 9, VILLAGE WALK ARCADE **KEREN ZAMIR** *TWISTED* PLASTER \$575

UNCONSCIOUS IV

**PURCHASED BY** 

SIMON JOHNSO 471 TOORAK RD

**ANNE F. DUPUIS** DIVERTING **FIGURES** METAL WIRE \$780

EYESCAN TOORA 469 TOORAK RD YVONNE KENDALL AND IT GREW, AND

GREW, AND GREW MIXED MEDIA **ÍNIAGARA** GALLERIES) \$4,700

459 TOORAK RD **AL PHEMISTER BLACK WASHER** PFAR

RECYCLED STEEL \$850

83 SOPHIE RANDALI SH 5, TOK H CENTRE

**JACK JAY QUILTER** ARCHANGEL MICHAEL

TIMBER \$440

LOTUS SH 7, TOK H CENTRE

MONIKA **FEUERSTEIN** 

A HAND IN ART BRONZE, MARBLE \$1,800

GORGEOUS FLOWERS SH 4, TOK H CENTRE **BRIGIT HELLER** IN SHADES ROCKS, COPPER

\$2,500

**TOK H CENTRE** 459 TOORAK RD MOZ MORESI PRAYING MANTIS -LIFE & DEATH STEEL \$10.500

**TOORAK VILLAGE** MEDICAL CENTRE L1 TOK H CENTRE

**ANGE LEECH** LITTLE MIS-HAPS MIXED MEDIA

\$1.000 EACH

SPINAL INSTITUTE L1 TOK H CENTRE GRANT DONALDSON TRAJECTORY GLASS, COPPER

\$7,900

L1 TOK H CENTRE **BRIAN PAULUSZ** SAMPAN

BASALT \$4,000

> C WERNER & CO L1 TOK H CENTRE JIM HOWSON PEPPERCORN TREE

\$2,750

Terry Whiti CHEMISTS 457 TOORAK RD MARTIN HODGE TURRET 1

STEEL, S.STEEL \$17.600

455 TOORAK RD **ANDREW KASPER** 

THE TWO OF US **CORTEN STEEL** \$6,500

**IMP JEWELLERY** 455 TOORAK RD SCOTT REDFORD MY BEAUTIFUL POLAR BEAR CERAMIC

(GOULD GALLERIES) **\$2,400 ITALY DIRECT** 453 TOORAK RD EVA ERMER AT PEACE **BRONZE** \$4,900

VILLAGE RESORTWEAR 451 TOORAK RD **HELEN STARESINA** GLASS, CEMENT

TRAK CENTRE ARCADE 445 TOORAK RD

**ROMAN LIEBACH TOOINATANGO** \$11,500

445 TOORAK RD ANTONIO VILLELLA **HFARTACHE** MIXED MEDIA \$2,000

**BOUTI CLAIRE** 435 TOORAK RD **MARY TERESE** 

**ARCHIBALD** DREAMING OF A GUCCI 1 & 2 PLASTER, BEADS \$1,200 EACH

## **EXHIBITS SOUTH SIDE**

STEEL

SHOE BOUTIQUE 424 TOORAK RD **DEAN PUTTING** 434B TOORAK RD **CANIS VALDA CUMING CORTEN STEEL** THREE WEE \$6,540 **CREATURES** CERAMIC \$900 C. WALLIS & SON 426 TOORAK RD **ILARIU-NORIAN** EXTERIOR: **PAICU** 434 TOORAK RD **SELFPORTRAITS JOHN TOPFER** MIXED MEDIA GROWTH \$8,000 **CORTEN STEEL** \$9,000 SEZANA'S ON TOORAK 428 TOORAK RD MICHELE DONEGAN 440 TOORAK RD SELF IMAGES PATRICK DELBOSC **PLASTER TANGO** \$1,200 MIXED MEDIA \$4,500 MANON BOUTIQUE 428A TOORAK RD OM MELBOURNI DEBORAH WALKER 1 CARTERS AVE **FAREWELL** MARLENE KASPER BRONZE POPPY FIELD \$3,200

LINKS OF TOORAK

**AUSTRALIAN** 

**WOOD DUCK** 

BRONZE **\$3,500** 

FELLS BO

\$3,500

428B TOORAK RD

428E TOORAK RD

JULEE LATIMER

GLASS, CONCRETE

COSMIC HUG

**DELLA SPIGA** 

**RICK CLISE** 

AS IT IS

STEEL \$850

430 TOORAK RD

**LUCY McEACHERN** 

GLASS, STEEL **\$975** 

**ROKK EBON'** 446 TOORAK RD PETRA SVOBODA GOKKO-INU (MAKE BELIEVE DOG) CFRAMIC \$1,900 **NOVEL IDEA BOOKS** 452 TOORAK RD KATRINA CARTER **METAMORPHIC TABLEAU** MIXED MEDIA \$1,300

MARINA RINALD

**RELAXATION -**

WOMAN

**BRONZE** 

\$4,000

2/454 TOORAK RD

MAX MARA 1/454 TOORAK RD

IN ANTICIPATION

BRONZE, GRANITE

**NEIL BARKER** 

OF SPRING

\$2,900

11 CARTERS AVE

JOHN GARDNER

BRONZE, STEEL

**COMMONWEALTH BANK** 

**BRANCUSI BUDGIE** 

442 TOORAK RD

**DAVID WATERS** 

FOAM RUBBER

444 TOORAK RD

SAM ANDERSON

RECYCLED METAL

\$2,200

GROWTH

\$1,800

STARSHIP

GRANITE

\$7,500

456 TOORAK RD **CHRIS VASSALLO AMPLITUDE CORTEN STEEL** \$6,600 **IRRESISTIBLE** 456 TOORAK RD **JENNIFER ASHLEY KING** PHOTONIC CANOPY **GLASS** \$2,850 460 TOORAK RD SEVEN MONTHS BRONZE \$795 PAUL & JOE 462 TOORAK RD ANTHONY **VANDERZWEEP** 

JUDITH BEN-MEIR CAT ON STAND **BRONZE** \$3,900 MYKA 466 TOORAK RD STEPHEN ROCK ME & MY EX **PARTNER** S.STEEL, STEEL \$560 VILLA SPECIALTY KNITS 468 TOORAK RD **CARMEN MUZZOLINI** 

MUSE

METAL

\$1,040

\$1,850

MARRIE

\$12,000

**WEATHER VENE 111** 

**ANA JORGE-MOORE** 470 TOORAK RD **SCOTT MURRELLS FORKBALL** S.STEEL, WOOD ROBBIE BARKER HAIR 474 TOORAK RD \$4,500 **FAUSTAS** SADAUSKAS

**EXTERIOR: TOORAK RD** 482 TOORAK RD JULIA M. ANDERSON STAKING THE **FUTURE: FERTILITY PURCHASED BY TVTA 2009** TOORAK VILLAGE DENTAL CARE 137 CANTERBURY RD **DANIEL HOURIGAN** THE MORTALITY MIRROR MIXED MEDIA

**HENRY BUCK'S** 

FATIH SEMIZ

HENRY BUCK'S

MENSWEAR 2

476 TOORAK RD

**COREY THOMAS** 

FOUND OBJECTS

BEAUTY SALON

482 TOORAK RD

**RUFFUS & LENA** 

**ESTHER GOLDBERG** 

\$2,250

CLASSIC

BRONZE

46

\$1,200 EACH

COME FLY WITH ME

BRONZE

\$13,000

476 TOORAK RD

STATE OF SQUARE

SHASHIN PHOTO 7/1 GRANGE RD MANDY GUNN THE DIVINE COMEDY REVEALED PAPER, RIBBON \$1,000 JP DIXON REAL ESTATE 1A GRANGE RD PIERS BUXTON **SUNBURNT** COUNTRY STFFI \$2,200 3 GRANGE RD JANICE McCARTHY

**GEORGE** 

GLASS, CERAMIC

539 TOORAK RD

**MICHAEL** 

\$4,750

**MESZAROS** 

WILLY WILLY

BRONZE, TIMBER

1 GRANGE RD

INTERCEPT

WIESELMAN

1 GRANGE RD

**CATY JOHNSTON** 

EACH COLOUR

I'LL HAVE ONE IN

\$10,000

**LEATHER** 

\$1,000 EACH

**CHRIS FLENLEY** 

**FXTFRIOR: GRANGE RD** 

537 TOORAK RD VERONIQUE FERRANDON-DERVILLE LAST MAASAI DANCERS HYDRASTONE, WOOD \$2,500 EXTERIOR: TOORAK RD 537 TOORAK RD LAURIE COLLINS **ROOBISH** STEEL \$1,000 535 TOORAK RD **BRAD CULLEY** \$2,800 JOURNEY \$8,600 ONE GATE

5 GRANGE RD

**SLEDGEHAMMER** 

**EXQUISITE FASHIO** 

539 TOORAK RD

**TANJA GEORGE** 

LONGING WOOD

BRONZE, STEEL, WOOD

(ARC ONE GALLERY)

STATE

\$3,300

\$1,700

**EXCLUSIVE &** 

**ROBBIE ROWLANDS** 

FEATHER TOTEM TOORAK TRAVEL 533A TOORAK RD JAMES CATTELL THE MOON LION'S **FOUND OBJECTS 531 TOORAK RD CLAUDINE TOP** BRONZE \$760

**EXHIBITS NORTH SIDE** MAL BRADLEY HAI

SH 8, TOORAK PLACE ARCADE **KERRY CANNON** SHY CAPITULATION **FORTUNE BRONZE** \$7,000 **BOOK STREET** SH 7. TOORAK **ANNA ROBERTSON** PLACE ARCADE **DAVID MARSHALL** INSIDE OUT<sup>2</sup> MARBLE, GRANITE, **ACRYLIC** \$2,970 TOORAK PLACE ARC **EZ RELAX** ALPHA GYPSUM \$1,900

12/521 TOORAK RD LISA BARMBY **SLENDER HARBOUR** MIXED MEDIA \$1,150 EACH 519 TOORAK RD **SUZIE O'SHEA** FANTASTIC MS FROCK 1 & 2 \$2,500 EACH ALEXANDERS NRACCO 517 TOORAK RD CRYSTAL STUBBS HEAVY HANDED CERAMIC, GLASS 515 TOORAK RD **NIGHTINGALE** THE WATCH BRONZE \$1.950

SELF WAY ÁRCADE

**GAYLIA KRISTENSE** 503 TOORAK RD **GAEL O'LEARY** BRONZE, COPPER

**OVERTURE** WOOD \$3,300

**EXTERIOR: TOORAK RD** VILLAGE WAY ARC LUCY McEACHERN

**AUSTRALIAN** PELICAN BRONZE, WOOD \$17,000

**GAYLIA KRISTENSEN** VILLAGE WAY ARC **RACHEL BOYMAL** CIRCUS FRIEZE

\$3,450

OROSSI BOUTIQU 513 TOORAK RD **IRRIS SZOEKE** AFTER GAUDI

WESTPAC BANK

JULIA M. **ANDERSON** 

SH 2, TOORAK PLACE ARCADE **ELLY BUCKLEY** RYTHMN OF LIFE

ANOTHER WAR

529 TOORAK RD

VERONICA CAY

FOUND OBJECTS

**521 TOORAK RD** 

COMMEDIA

**DELL'ARTE** 

MIXED MEDIA

**ROB MILLER** 

**BURLAP FOSSIL** 

REMNANTS OF

\$450

\$950

\$3,600 A & G OPTIQU SH 9, TOORAK PLACE ARCADE NICOLE ALLEN

**HOT PINKYS NAILS** SH 3, TOORAK PLACE ARCADE **LOUISE ENGLISH** RECLINING MAN **PUCKER UP** ALUMINIUM **CERAMIC** \$2,900 \$350

\$5,500 **GEMMA** 

CI AY \$490 EACH

509 TOORAK RD

NOMADS:LOOP

**BRONZE** \$9,800

09

**OUR FABULOUS** SH 4, VILLAGE WAY ARCADE

**ANTHONY SYNDICAS** 

MARBLE \$6,500

TOORAK NAILS SH 12. VILLAGE

**ELIZA-JANE GILCHRIST SOFTCORE** MIXED MEDIA \$2,000