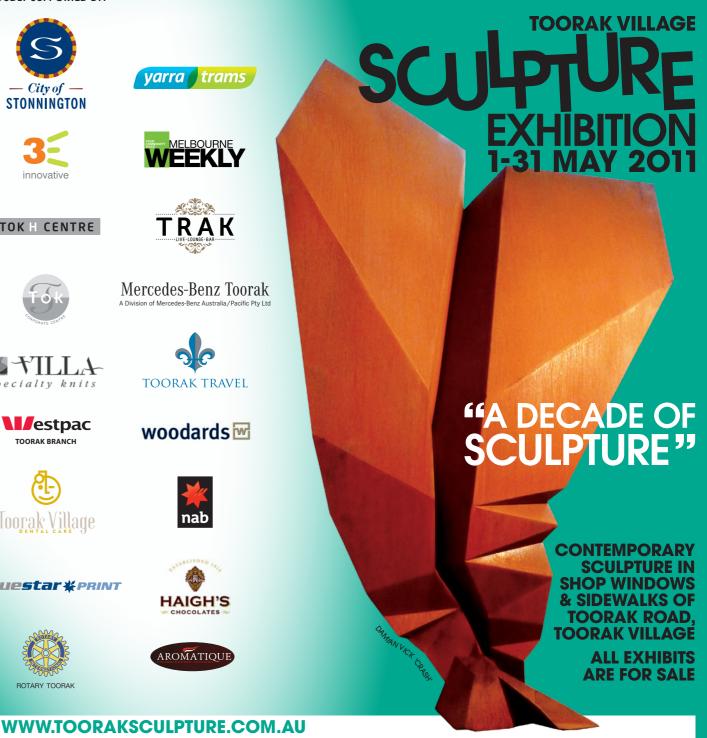

## **WELCOME**

WELCOME TO THE 10TH YEAR OF THE TOORAK VILLAGE SCULPTURE EXHIBITION WHERE WE DISPLAY CONTEMPORARY SCULPTURES IN OUR SHOP WINDOWS AND ALONG TOORAK RD. ONE OF THE GREAT PLEASURES OF THE SCULPTURE EXHIBITION IS TO WANDER THROUGH THE VILLAGE, IN AND OUT OF THE ARCADES AND SIDE STREETS, STOPPING TO CONSIDER THE SCULPTURES PLACED WITHIN THE WINDOWS AND ON THE STREET. SOAK UP THE ATMOSPHERE OF TOORAK'S RESTAURANTS, FASHION, JEWELLERY, AND BEAUTY SALONS CONTRIBUTING TO THIS EXCITING, BUSTLING SHOPPING PRECINCT. PLEASE ENJOY!

**TONY FIALIDES** PRESIDENT, TOORAK VILLAGE TRADERS ASSOCIATION AND DIRECTOR. SCULPTURE EXHIBITION

THE TOORAK VILLAGE SCULPTURE EXHIBITION IS AN IMPORTANT ANNUAL EVENT FOR MANY SCULPTORS GIVING SOME THEIR FIRST OPPORTUNITY TO EXHIBIT WORK, ALONG WITH MANY NEW ARTISTS THIS YEAR. NUMEROUS PAST WINNING ARTISTS HAVE ENTERED THEIR WORK, CURATING THIS EXHIBITION OVER THE YEARS HAS BEEN BOTH EXCITING AND REWARDING AND I WISH TO THANK ALL ARTISTS ALONG WITH THE TOORAK VILLAGE BUSINESSES FOR THEIR ENTHUSIASM AND ACCEPTANCE OF THIS UNIQUE EXHIBITION

PROUDLY SUPPORTED BY: